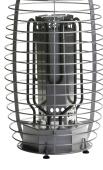

# Electric heater **HIVE Mini**

**HIVE Mini** electric sauna heater is a slimmer version of the HIVE heater.

While HIVE is intended for larger saunas HIVE Mini fits up to 170 kg of sauna stones and is suitable for smaller saunas.