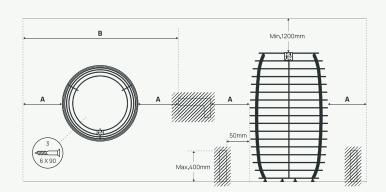

## HIVE Mini technical data

| HEATER             | 6kW                | 9kW                 | 10.5kW               |
|--------------------|--------------------|---------------------|----------------------|
| HEATER             | ORVV               | 78.00               | 10.5844              |
| Sauna room         | 5-8 m <sup>3</sup> | 9-15 m <sup>3</sup> | 10-20 m <sup>3</sup> |
| Stone capacity     | 170 kg             | 170 kg              | 170 kg               |
| Weight             | 14 kg              | 16 kg               | 16 kg                |
| Height             | 750 mm             | 750 mm              | 750 mm               |
| Diameter           | 460 mm             | 460 mm              | 460 mm               |
| POWER              |                    |                     |                      |
| Supply voltage     | 3/N ~ 400 V*       | 3/N ~ 400 V*        | 3/N ~ 400 V*         |
| Amperage           | 10 A               | 16 A                | 16 A                 |
| SAFETY DISTANCE ** |                    |                     |                      |
| A                  | 60 mm              | 90 mm               | 110 mm               |
| В                  | 580 mm             | 640 mm              | 680 mm               |

\*In the case of a 230 1N connection, an analogous connection is made to the 3-phase. The heating circuits must be connected before the circuit breaker.

\*\* In case the heater is installed near combustible material and necessary safety distance cannot be guaranteed, use a heat reflector to reduce the safety distance by half.