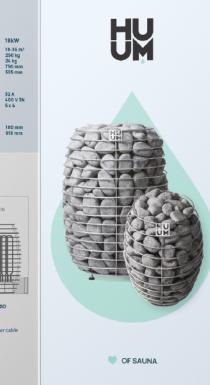

HIVE electric sauna heater is an elegant solution for bigger saunas, for example, for spac and gyms. This floor-mounted heater holds up to 250 kg of stones, which ensure a long-lasting hot steam even for larger groups, without compromising on design.

HEATER REQUIRES ALSO SET INCLUDES electric sauna heater
 adjustable legs control unit stones
 heat-resistant power cable

HIVE Technical Data

12kW

12 - 25 m<sup>2</sup> 250 kg 21 kg 750 mm 555 mm

20 A 400 V 3N 5 x 4

120 mm 795 mm

15kW

15-30 m<sup>3</sup> 250 kg 22 kg 750 mm 555 mm

25 A 400 V 3N 5 x 4

150 mm 855 mm

18kW

HEATER

POWER

Free

A B

Sauna room Stone capacity Weight Height Diameter

Supply voltage 3-phase Cable (N x mm<sup>2</sup>) SAFETY DISTANCE

**Print** Examples