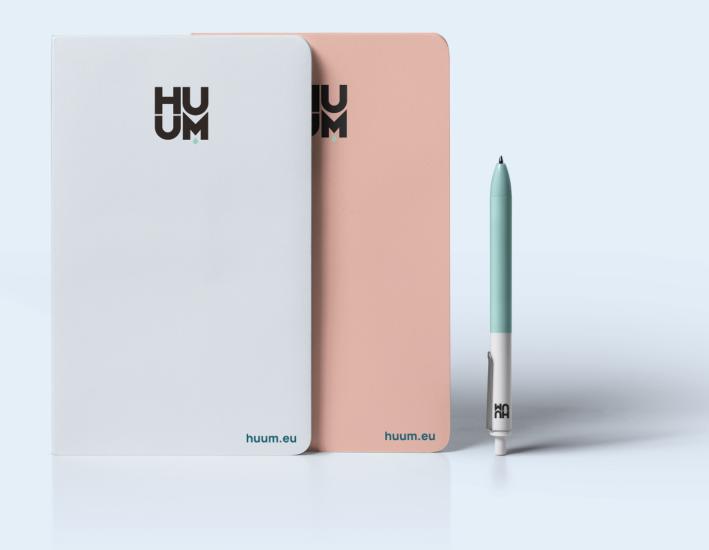

## Images

For full background product photography, we use black or white studio shots. For product highlight images, we use transparent background shots with gentle direct shadow. The **HUUM** logo should always be visible.

Our environment photography should reflect the standards of trendy interior magazines. Both the composition and atmosphere should reflect the **style** of our products and their **functionality**.