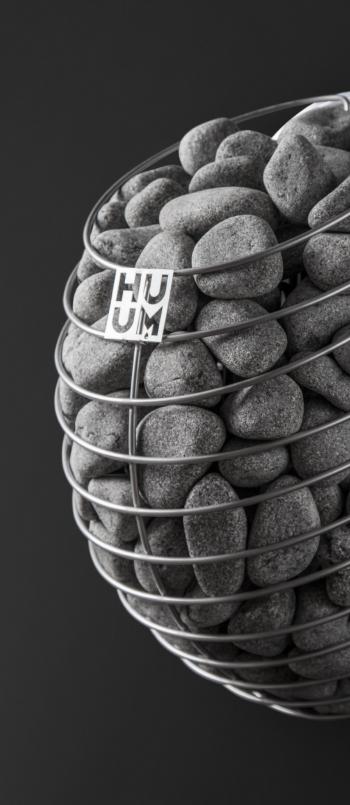

## Images

For full background product photography, we use black or white studio shots. For product highlight images, we use transparent background shots with gentle direct shadow. The **HUUM** logo should always be visible.