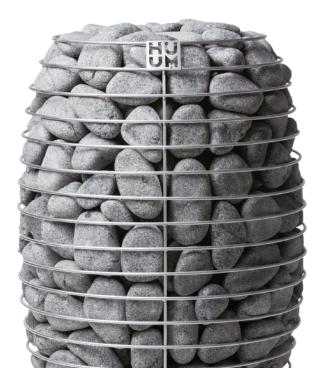

# **Elegant sauna heaters** in the heart of your sauna

Forget about boxy-looking heaters. HUUM heaters' minimalist and round design lets the beauty of the stones show and adds a touch of elegance to your sauna.

Forget about boxy-looking heaters. HUUM heaters' minimalist and round design lets the beauty of the stones show and adds a touch of elegance to your sauna.

## Electric heater **HUUM DROP**

A UNIQUE SHAPE ALWAYS GIVES THE BEST SAUNA STEAM - from soft to sharp, by throwing water on the sides or on top of the heating element.

A PLEASANT SAUNA EXPERIENCE FOR EVERYONE Minimalist design, compact heater, surrounded by 55 kg of stones.

Minimalist and functional design. Compact solution with a big stone quantity. The best shape for soft or sharp sauna steam.

© ALL RIGHTS RESERVED - HUUM 2020

| DROP HEATER                             | 4.5      | 6        | 9*            |
|-----------------------------------------|----------|----------|---------------|
| OUTPUT (KW)                             | 4.5      | 6        | 9             |
| SAUNA SIZE MIN. (MP)                    | 3        | 5        | 8             |
| SAUNA SIZE MAX. (M <sup>3</sup> )       | 7        | 10       | 15            |
| STONE QUANTITY                          | 55       | 55       | 55            |
| HEIGHT (MM)                             | 590      | 590      | 590           |
| WIDTH (MM)                              | 390      | 390      | 390           |
| DEPTH (MM)                              | 350      | 350      | 350           |
| WEIGHT (KG)                             | 11       | 11       | 12            |
| POWER SUPPLY                            |          |          |               |
| 3-PHASE SUPPLY                          | 400 V 3N | 400 V 3N | 400 V 3N      |
| CONNECTION CABLE (N X MMP)              | 5 × 1,5  | 5 × 1,5  | 5 × 2,5       |
| FUSE (A)                                | 3 × 10   | 3 × 10   | 3 × 16/1 × 50 |
| 1-PHASE SUPPLY                          | 230 V 1N | 230 V 1N | 230 V 1N      |
| CONNECTION CABLE (N X MM <sup>2</sup> ) | 3 × 2,5  | 3×6      | 3 × 10        |
| FUSE (A)                                | 1 × 16   | 1 × 25   | 3 × 16/1 × 50 |