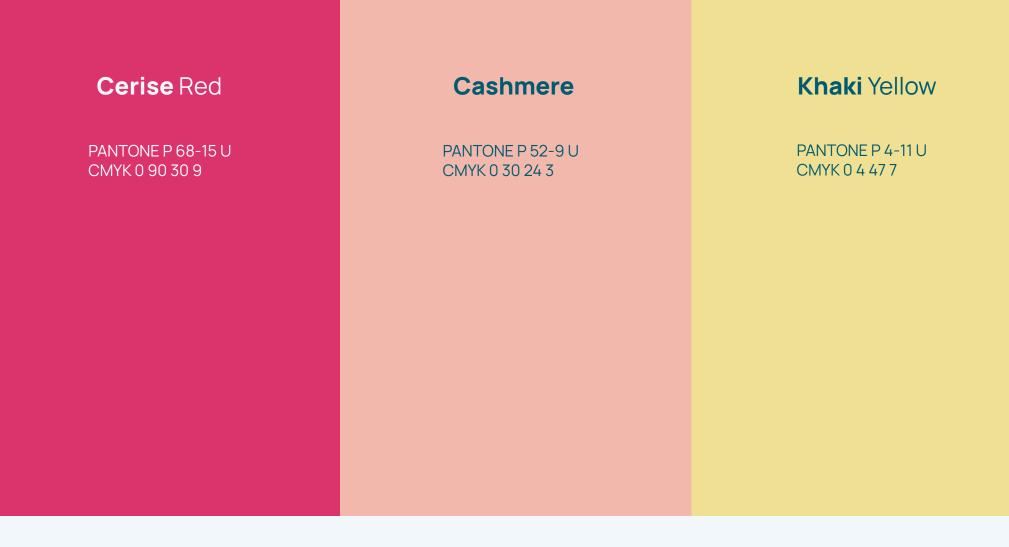

## Color

| Sinbad                              | Solitude                          | <b>Blue</b> Lagoon                     | <b>Regent</b> Gray                   | Black                               |
|-------------------------------------|-----------------------------------|----------------------------------------|--------------------------------------|-------------------------------------|
| PANTONE P 130-3 U<br>CMYK 39 0 23 0 | PANTONE P 109-1 U<br>CMYK 9 3 0 0 | PANTONE P 120-16 U<br>CMYK 100 0 15 60 | PANTONE P 174-6 U<br>CMYK 56 42 32 0 | PANTONE Black C<br>CMYK 65 66 68 82 |
| 80%                                 | 80%                               |                                        |                                      |                                     |
| 50%                                 | 50%                               |                                        |                                      |                                     |

As we are simple by nature, we don't use an extensive range of colors and shades. Each color we use has its own significance.

We use these colors to express ourselves differently than usual so our youth and passion can come to life.

We use this for our main elements

We use this for small coverage backgrounds without our logo on top

We use this for small coverage backgrounds

We use these for large coverage backgrounds and secondary elements

We use this for typography and interactive elements

We use these for merchandise and personalization, but not for formal branding.