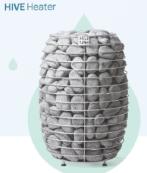

HIVE electric sauna heater is an elegant solution for bigger saunas, for example, for spac and gyms. This floor-mounted heater holds up to 250 kg of stones, which ensure a long-lasting hot steam even for larger groups, without compromising on design.

HEATER REQUIRES ALSO SET INCLUDES electric sauna heater
 adjustable legs control unit stones
 heat-resistant power cable

HIVE Technical Data

12kW

12 - 25 m<sup>2</sup> 250 kg 21 kg 750 mm 555 mm

20 A 400 V 3N 5 x 4

120 mm 795 mm

15kW

15-30 m<sup>3</sup> 250 kg 22 kg 750 mm 555 mm

25 A 400 V 3N 5 x 4

150 mm 855 mm

18kW

HEATER

POWER

🖤 OF SAUNA

huum.eu

ΗŇ

HIVE

Compact heater 12 kW 15 kW 18 kW

HIVE electric sauna heater is an elegant solution for bigger saunas, for example, for spas and gyms. This floor-mounted

**Digital** Examples