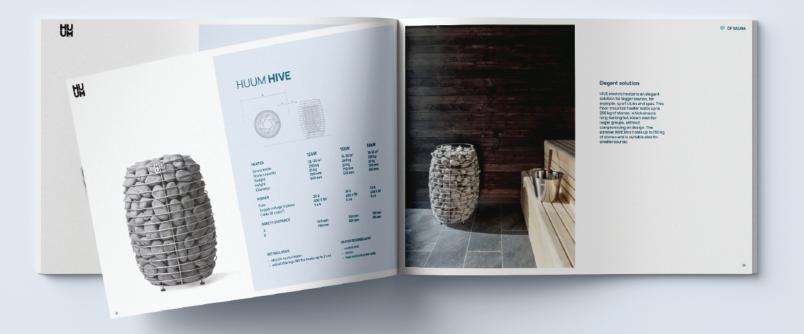

HIVE electric sauna heater is an elegant solution for bigger saunas, for example, for spac and gyms. This floor-mounted heater holds up to 250 kg of stones, which ensure a long-lasting hot steam even for larger groups, without compromising on design.

HEATER REQUIRES ALSO SET INCLUDES electric sauna heater
 adjustable legs control unit stones
 heat-resistant power cable

HIVE Technical Data

12kW

12 - 25 m<sup>2</sup> 250 kg 21 kg 750 mm 555 mm

20 A 400 V 3N 5 x 4

120 mm 795 mm

15kW

15-30 m<sup>3</sup> 250 kg 22 kg 750 mm 555 mm

25 A 400 V 3N 5 x 4

150 mm 855 mm

18kW

HEATER

POWER

Free

A B

Sauna room Stone capacity Weight Height Diameter

Supply voltage 3-phase Cable (N x mm<sup>2</sup>) SAFETY DISTANCE

**Print** Examples