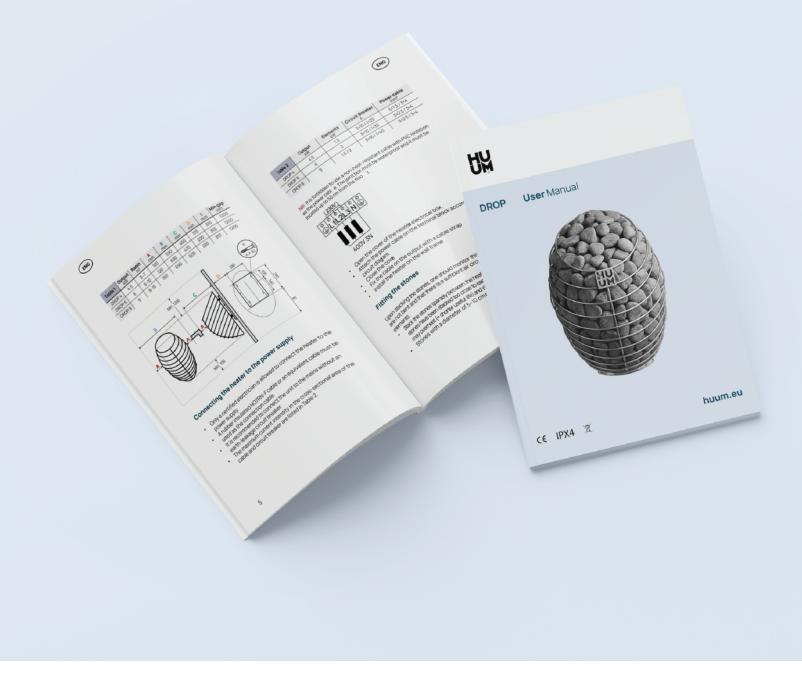

We use our product line drawings for technical descriptions for packaging and manuals.

Our main headers often have separated weights (**Extrabold** & Regular). The purpose is to highlight important points.