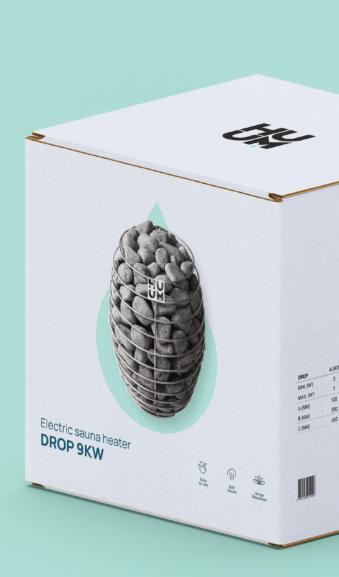

## Electric heater **HUUM DROP**

A UNIQUE SHAPE ALWAYS GIVES THE BEST SAUNA STEAM - from soft to sharp, by throwing water on the sides or on top of the heating element.

A PLEASANT SAUNA EXPERIENCE FOR EVERYONE Minimalist design, compact heater, surrounded by 55 kg of stones.

Minimalist and functional design. Compact solution with a big stone quantity. The best shape for soft or sharp sauna steam.

© ALL RIGHTS RESERVED - HUUM 2020

| DROP HEATER                             | 4.5      | 6        | 9*            |
|-----------------------------------------|----------|----------|---------------|
| OUTPUT (KW)                             | 4.5      | 6        | 9             |
| SAUNA SIZE MIN. (MP)                    | 3        | 5        | 8             |
| SAUNA SIZE MAX. (M <sup>3</sup> )       | 7        | 10       | 15            |
| STONE QUANTITY                          | 55       | 55       | 55            |
| HEIGHT (MM)                             | 590      | 590      | 590           |
| WIDTH (MM)                              | 390      | 390      | 390           |
| DEPTH (MM)                              | 350      | 350      | 350           |
| WEIGHT (KG)                             | 11       | 11       | 12            |
| POWER SUPPLY                            |          |          |               |
| 3-PHASE SUPPLY                          | 400 V 3N | 400 V 3N | 400 V 3N      |
| CONNECTION CABLE (N X MMP)              | 5 × 1,5  | 5 × 1,5  | 5 × 2,5       |
| FUSE (A)                                | 3 × 10   | 3 × 10   | 3 × 16/1 × 50 |
| 1-PHASE SUPPLY                          | 230 V 1N | 230 V 1N | 230 V 1N      |
| CONNECTION CABLE (N X MM <sup>2</sup> ) | 3 × 2,5  | 3×6      | 3 × 10        |
| FUSE (A)                                | 1 × 16   | 1 × 25   | 3 × 16/1 × 50 |