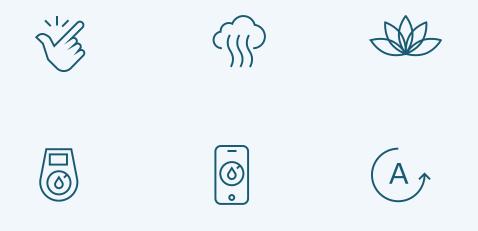

# **Icons** & Illustrations

**OF SAUNA** 

We use **line** icons. We can use icons for technical descriptions and specifications. Icons are simple, light, sophisticated and friendly. We use **Blue Lagoon** color and consistent line weights and visual style.