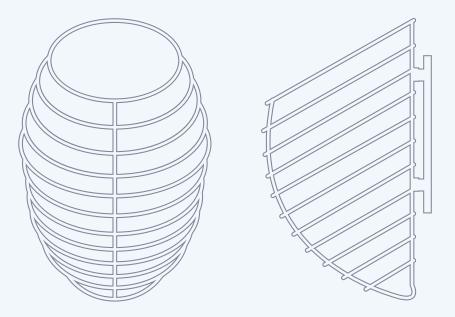

We use our product line drawings for technical descriptions for packaging and manuals.

Our main headers often have separated weights (**Extrabold** & Regular). The purpose is to highlight important points.