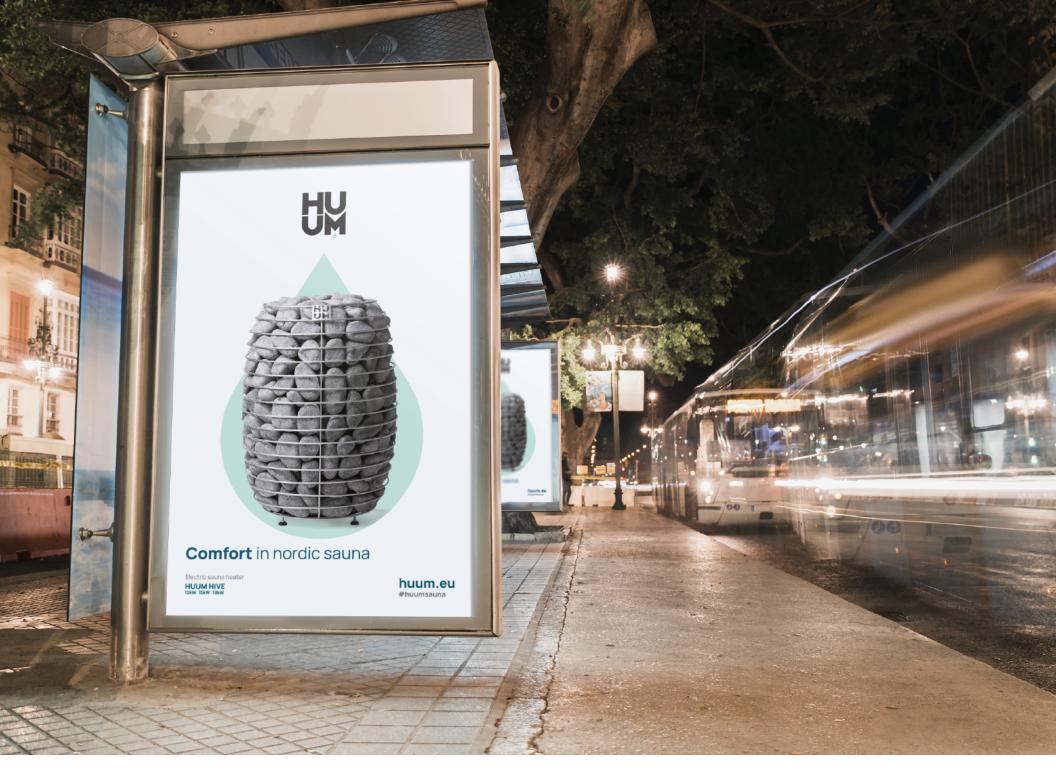

HIVE electric sauna heater is an elegant solution for bigger saunas, for example, for spac and gyms. This floor-mounted heater holds up to 250 kg of stones, which ensure a long-lasting hot steam even for larger groups, without compromising on design.