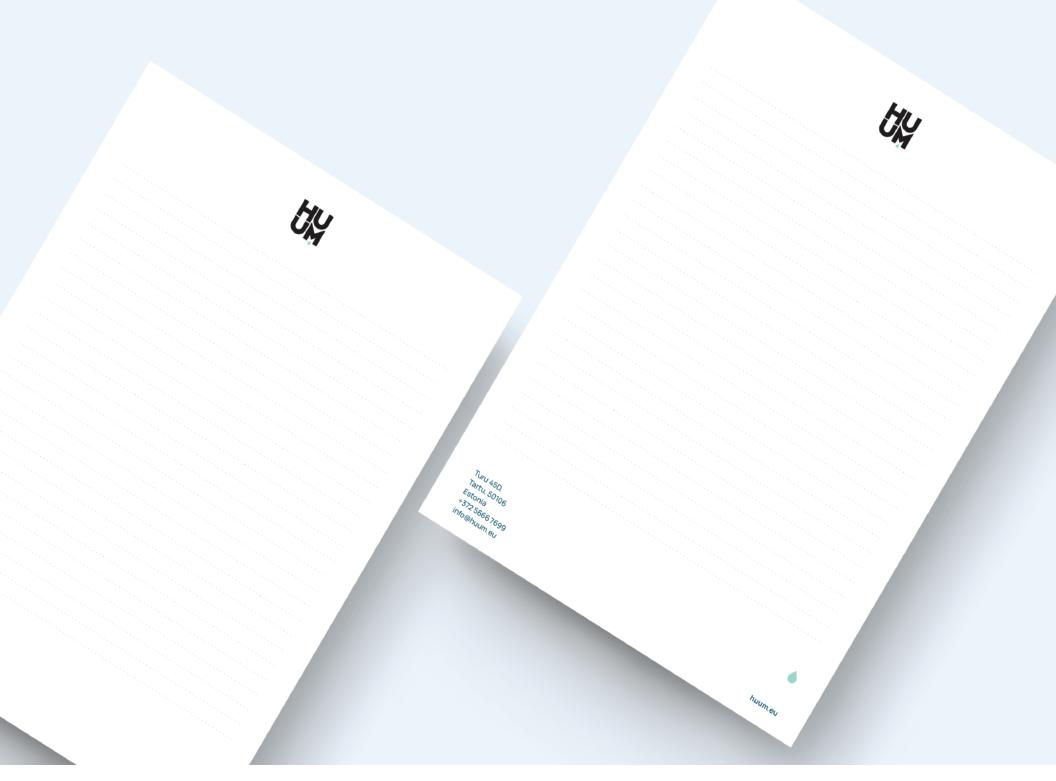

## Logo

Proto-Germanic xūma- shadow, darkness

Old Icelandic húm -twilight

Livonian úm -dawn

Our **HUUM** logo should always be surrounded by a minimum amount of space so it can breathe. A margin of clear space equivalent to the width of the **H** icon is drawn around the logo to create an invisible boundary and an area of isolation.

If our slogan mark "Heart of Sauna" is used with logo, it should align properly.

We align our logo mostly to the center, but top corners are also allright.

**Minimum sizing** for Digital: 30px width Print: 1cm width. There is **no maximum** size defined

**30px** or **1cm** 

We try to avoid using our logo on colored backgrounds, but if that's necessary then we use the white version of the logo or the lightest background.

We don't use different colors

We don't rearrange the logo