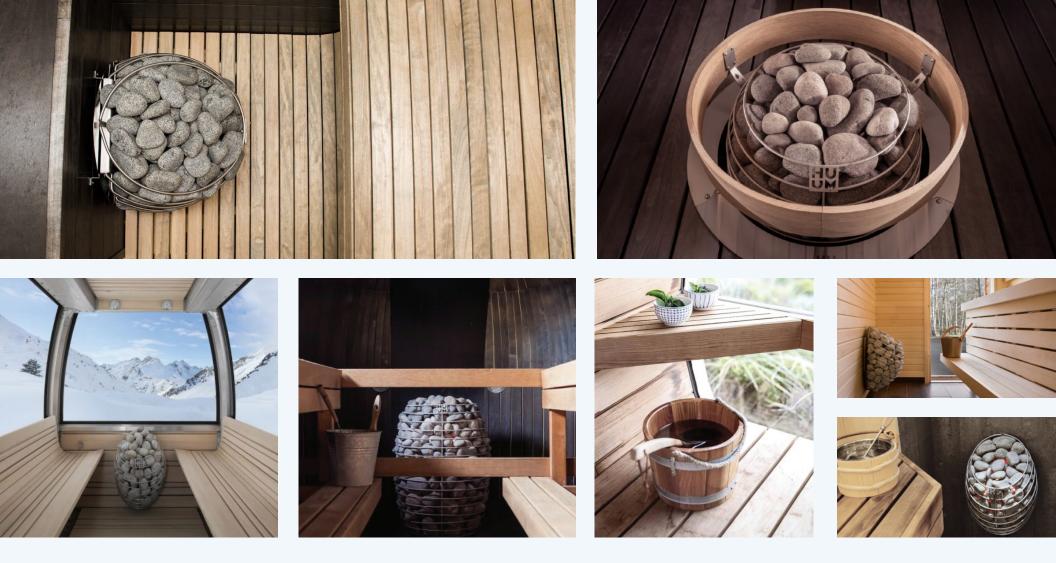

## Images

For full background product photography, we use black or white studio shots. For product highlight images, we use transparent background shots with gentle direct shadow. The **HUUM** logo should always be visible.

Our environment photography should reflect the standards of trendy interior magazines. Both the composition and atmosphere should reflect the **style** of our products and their **functionality**.