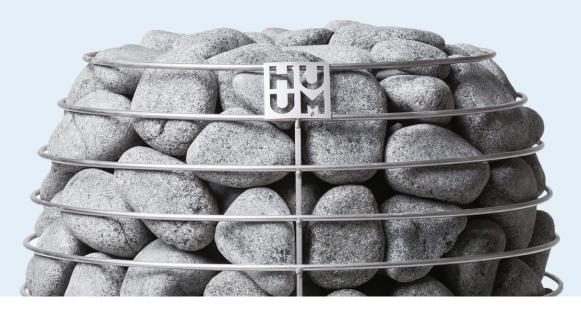

## **Drop** Symbol

We use the Drop Symbol as an anchor element to our brand. It can be used as an image mask or to highlight our products. Smaller scale drops can also be used as a background element.

Drop Symbol

## Electric heater **HUUM DROP**

A UNIQUE SHAPE ALWAYS GIVES THE BEST SAUNA STEAM - from soft to sharp, by throwing water on the sides or on top of the heating element.

A PLEASANT SAUNA EXPERIENCE FOR EVERYONE Minimalist design, compact heater, surrounded by 55 kg of stones.

Minimalist and functional design. Compact solution with a big stone quantity. The best shape for soft or sharp sauna steam.

© ALL RIGHTS RESERVED - HUUM 2020

| DROP HEATER                             | 4.5      | 6        | 9*            |
|-----------------------------------------|----------|----------|---------------|
| OUTPUT (KW)                             | 4.5      | 6        | 9             |
| SAUNA SIZE MIN. (MP)                    | 3        | 5        | 8             |
| SAUNA SIZE MAX. (M <sup>3</sup> )       | 7        | 10       | 15            |
| STONE QUANTITY                          | 55       | 55       | 55            |
| HEIGHT (MM)                             | 590      | 590      | 590           |
| WIDTH (MM)                              | 390      | 390      | 390           |
| DEPTH (MM)                              | 350      | 350      | 350           |
| WEIGHT (KG)                             | 11       | 11       | 12            |
| POWER SUPPLY                            |          |          |               |
| 3-PHASE SUPPLY                          | 400 V 3N | 400 V 3N | 400 V 3N      |
| CONNECTION CABLE (N X MMP)              | 5 × 1,5  | 5 × 1,5  | 5 × 2,5       |
| FUSE (A)                                | 3 × 10   | 3 × 10   | 3 × 16/1 × 50 |
| 1-PHASE SUPPLY                          | 230 V 1N | 230 V 1N | 230 V 1N      |
| CONNECTION CABLE (N X MM <sup>2</sup> ) | 3 × 2,5  | 3×6      | 3 × 10        |
| FUSE (A)                                | 1 × 16   | 1 × 25   | 3 × 16/1 × 50 |