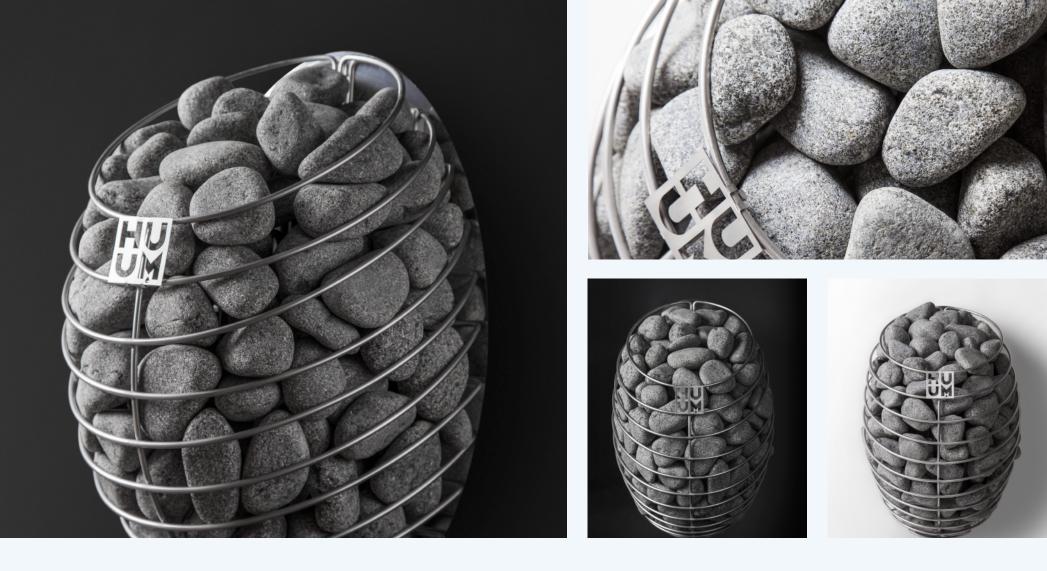

## **Drop** Symbol

We use the Drop Symbol as an anchor element to our brand. It can be used as an image mask or to highlight our products. Smaller scale drops can also be used as a background element.

Drop Symbol

# **Icons** & Illustrations

**OF SAUNA** 

We use **line** icons. We can use icons for technical descriptions and specifications. Icons are simple, light, sophisticated and friendly. We use **Blue Lagoon** color and consistent line weights and visual style.

We use our product line drawings for technical descriptions for packaging and manuals.

Our main headers often have separated weights (**Extrabold** & Regular). The purpose is to highlight important points.