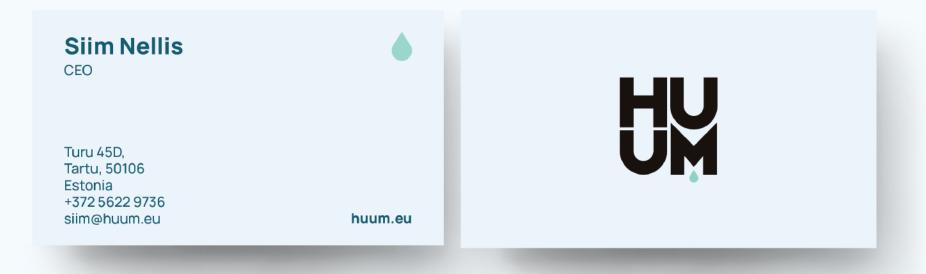

## Logo

Proto-Germanic xūma- shadow, darkness

Old Icelandic húm -twilight

Livonian úm -dawn

Our **HUUM** logo should always be surrounded by a minimum amount of space so it can breathe. A margin of clear space equivalent to the width of the **H** icon is drawn around the logo to create an invisible boundary and an area of isolation.

If our slogan mark "Heart of Sauna" is used with logo, it should align properly.

We align our logo mostly to the center, but top corners are also allright.

**Minimum sizing** for Digital: 30px width Print: 1cm width. There is **no maximum** size defined

**30px** or **1cm** 

We try to avoid using our logo on colored backgrounds, but if that's necessary then we use the white version of the logo or the lightest background.

We don't use different colors

We don't rearrange the logo