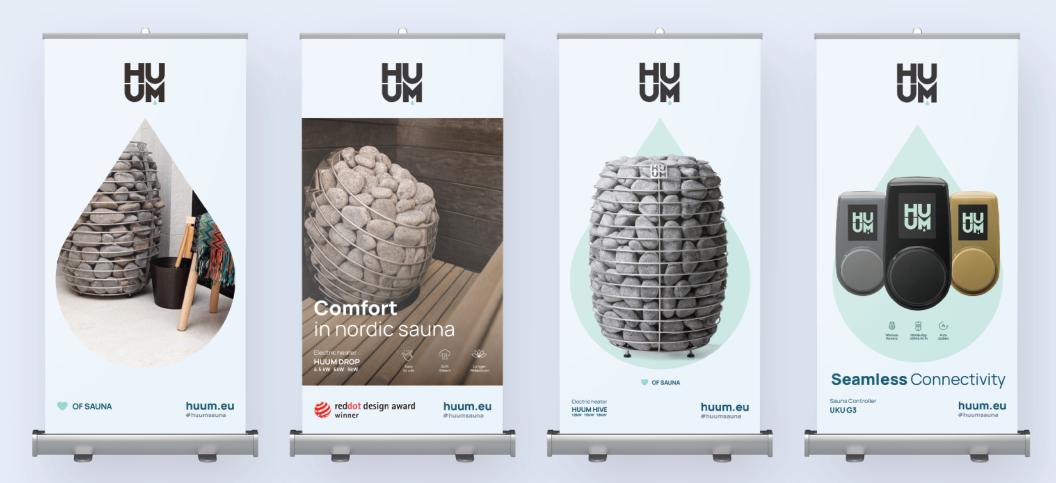

## Images

For full background product photography, we use black or white studio shots. For product highlight images, we use transparent background shots with gentle direct shadow. The **HUUM** logo should always be visible.

Our environment photography should reflect the standards of trendy interior magazines. Both the composition and atmosphere should reflect the **style** of our products and their **functionality**.

## Electric heater **HUUM DROP**

A UNIQUE SHAPE ALWAYS GIVES THE BEST SAUNA STEAM - from soft to sharp, by throwing water on the sides or on top of the heating element.

A PLEASANT SAUNA EXPERIENCE FOR EVERYONE Minimalist design, compact heater, surrounded by 55 kg of stones.

HIVE electric sauna heater is an elegant solution for bigger saunas, for example, for spac and gyms. This floor-mounted heater holds up to 250 kg of stones, which ensure a long-lasting hot steam even for larger groups, without compromising on design.