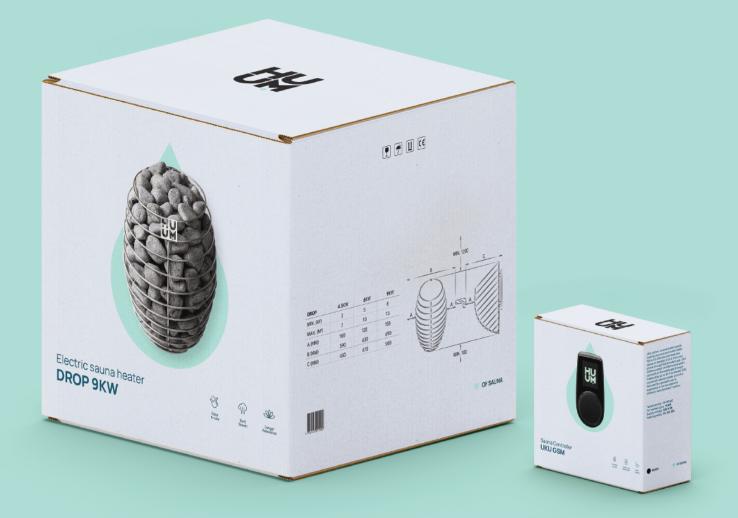

## Electric heater **HUUM DROP**

A UNIQUE SHAPE ALWAYS GIVES THE BEST SAUNA STEAM - from soft to sharp, by throwing water on the sides or on top of the heating element.

A PLEASANT SAUNA EXPERIENCE FOR EVERYONE Minimalist design, compact heater, surrounded by 55 kg of stones.

Minimalist and functional design. Compact solution with a big stone quantity. The best shape for soft or sharp sauna steam.

© ALL RIGHTS RESERVED - HUUM 2020

| DROP HEATER                             | 4.5      | 6        | 9*            |
|-----------------------------------------|----------|----------|---------------|
| OUTPUT (KW)                             | 4.5      | 6        | 9             |
| SAUNA SIZE MIN. (MP)                    | 3        | 5        | 8             |
| SAUNA SIZE MAX. (M <sup>3</sup> )       | 7        | 10       | 15            |
| STONE QUANTITY                          | 55       | 55       | 55            |
| HEIGHT (MM)                             | 590      | 590      | 590           |
| WIDTH (MM)                              | 390      | 390      | 390           |
| DEPTH (MM)                              | 350      | 350      | 350           |
| WEIGHT (KG)                             | 11       | 11       | 12            |
| POWER SUPPLY                            |          |          |               |
| 3-PHASE SUPPLY                          | 400 V 3N | 400 V 3N | 400 V 3N      |
| CONNECTION CABLE (N X MMP)              | 5 × 1,5  | 5 × 1,5  | 5 × 2,5       |
| FUSE (A)                                | 3 × 10   | 3 × 10   | 3 × 16/1 × 50 |
| 1-PHASE SUPPLY                          | 230 V 1N | 230 V 1N | 230 V 1N      |
| CONNECTION CABLE (N X MM <sup>2</sup> ) | 3 × 2,5  | 3×6      | 3 × 10        |
| FUSE (A)                                | 1 × 16   | 1 × 25   | 3 × 16/1 × 50 |

OF SAUNA

🛄 🏊 CE huum.eu

\* In case the 9 kw drop heeter is installed on combustible material, we recommend using an air deflector. The product is under the stones, avoiding the process of browning.

DELIVERY TIME / TERMS AND CONDITIONS (TO BE AGREED WHEN PLACING AN ORDER)

DROP 4.5 - ART. 4744103011049 DROP 6-ART. 4744103011063 DROP 9-ART. 4744103011094