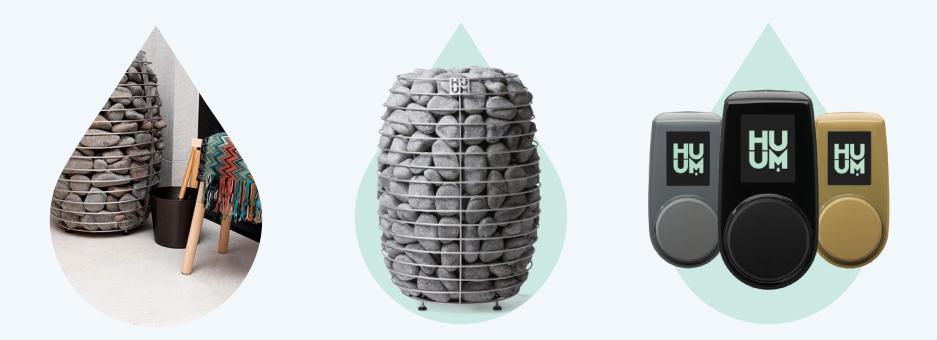

# **Elegant sauna heaters** in the heart of your sauna

Forget about boxy-looking heaters. HUUM heaters' minimalist and round design lets the beauty of the stones show and adds a touch of elegance to your sauna.

Forget about boxy-looking heaters. HUUM heaters' minimalist and round design lets the beauty of the stones show and adds a touch of elegance to your sauna.

## Electric heater **HUUM DROP**

A UNIQUE SHAPE ALWAYS GIVES THE BEST SAUNA STEAM - from soft to sharp, by throwing water on the sides or on top of the heating element.

A PLEASANT SAUNA EXPERIENCE FOR EVERYONE Minimalist design, compact heater, surrounded by 55 kg of stones.

Minimalist and functional design. Compact solution with a big stone quantity. The best shape for soft or sharp sauna steam.

© ALL RIGHTS RESERVED - HUUM 2020

| DROP HEATER                             | 4.5      | 6        | 9*            |
|-----------------------------------------|----------|----------|---------------|
| OUTPUT (KW)                             | 4.5      | 6        | 9             |
| SAUNA SIZE MIN. (MP)                    | 3        | 5        | 8             |
| SAUNA SIZE MAX. (M <sup>3</sup> )       | 7        | 10       | 15            |
| STONE QUANTITY                          | 55       | 55       | 55            |
| HEIGHT (MM)                             | 590      | 590      | 590           |
| WIDTH (MM)                              | 390      | 390      | 390           |
| DEPTH (MM)                              | 350      | 350      | 350           |
| WEIGHT (KG)                             | 11       | 11       | 12            |
| POWER SUPPLY                            |          |          |               |
| 3-PHASE SUPPLY                          | 400 V 3N | 400 V 3N | 400 V 3N      |
| CONNECTION CABLE (N X MMP)              | 5 × 1,5  | 5 × 1,5  | 5 × 2,5       |
| FUSE (A)                                | 3 × 10   | 3 × 10   | 3 × 16/1 × 50 |
| 1-PHASE SUPPLY                          | 230 V 1N | 230 V 1N | 230 V 1N      |
| CONNECTION CABLE (N X MM <sup>2</sup> ) | 3 × 2,5  | 3×6      | 3 × 10        |
| FUSE (A)                                | 1 × 16   | 1 × 25   | 3 × 16/1 × 50 |

#### UKU Contril Unit

Stylish UKU Control Unit makes sound heating easy and comfortable. UKU can be used locally and is equipped with door sensor, overheating protection and child safety lock to ensure a safe sauna experience.

UKU + APP incorporates all the features of UKU Local control unit while adding an extraordinarily comfortable remote control option through mobile spp. With UKU + APP it takes just a couple of clicks on the mobile to have the sauna heated and roady when you get home.