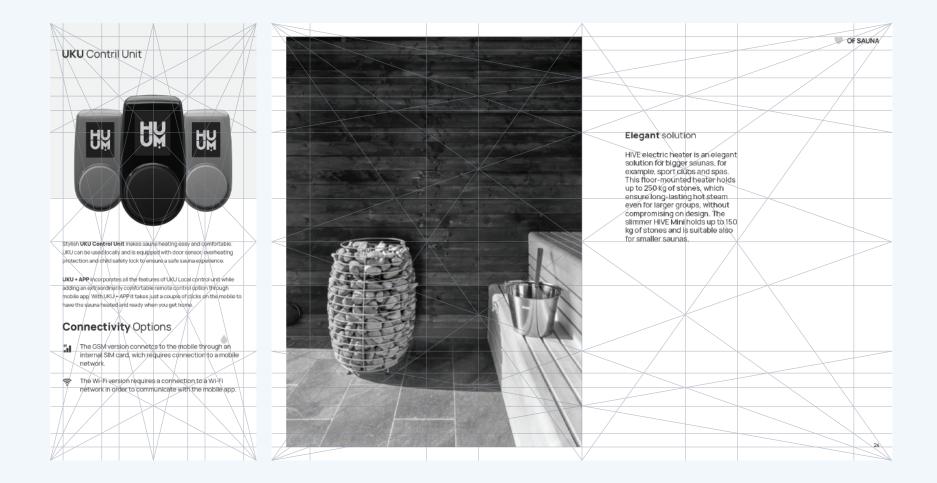

#### UKU Contril Unit

Stylish UKU Control Unit makes sound heating easy and comfortable. UKU can be used locally and is equipped with door sensor, overheating protection and child safety lock to ensure a safe sauna experience.

UKU + APP incorporates all the features of UKU Local control unit while adding an extraordinarily comfortable remote control option through mobile spp. With UKU + APP it takes just a couple of clicks on the mobile to have the sauna heated and roady when you get home.

#### **Connectivity** Options

The GSM version connetcs to the mobile through an internal SIM card, wich requires connection to a mobile network.

.

The WI-FI version requires a connection to a WI-FI network in order to communicate with the mobile app.

HIVE electric sauna heater is an elegant solution for bigger saunas, for example, for spac and gyms. This floor-mounted heater holds up to 250 kg of stones, which ensure a long-lasting hot steam even for larger groups, without compromising on design.