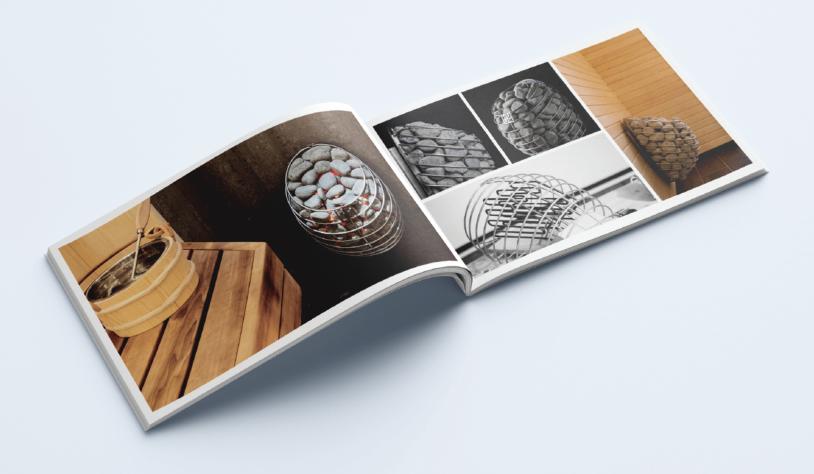

## Images

For full background product photography, we use black or white studio shots. For product highlight images, we use transparent background shots with gentle direct shadow. The **HUUM** logo should always be visible.

Our environment photography should reflect the standards of trendy interior magazines. Both the composition and atmosphere should reflect the **style** of our products and their **functionality**.