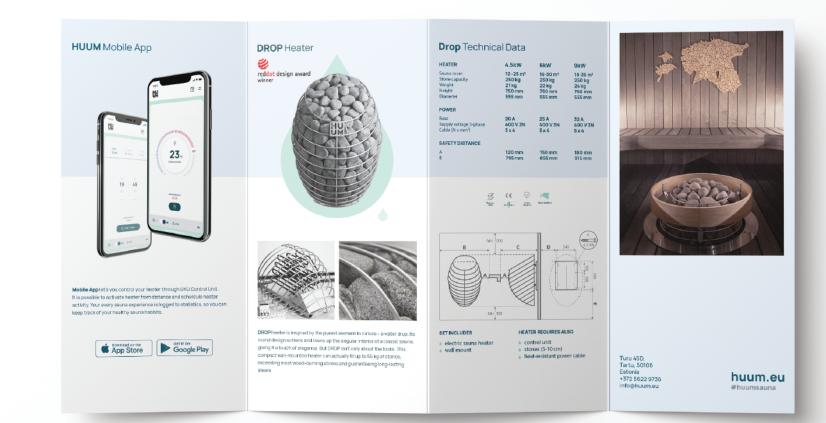

## Electric heater **HUUM DROP**

A UNIQUE SHAPE ALWAYS GIVES THE BEST SAUNA STEAM - from soft to sharp, by throwing water on the sides or on top of the heating element.

A PLEASANT SAUNA EXPERIENCE FOR EVERYONE Minimalist design, compact heater, surrounded by 55 kg of stones.

Minimalist and functional design. Compact solution with a big stone quantity. The best shape for soft or sharp sauna steam.

© ALL RIGHTS RESERVED - HUUM 2020

| DROP HEATER                             | 4.5      | 6        | 9*            |
|-----------------------------------------|----------|----------|---------------|
| OUTPUT (KW)                             | 4.5      | 6        | 9             |
| SAUNA SIZE MIN. (MP)                    | 3        | 5        | 8             |
| SAUNA SIZE MAX. (M <sup>3</sup> )       | 7        | 10       | 15            |
| STONE QUANTITY                          | 55       | 55       | 55            |
| HEIGHT (MM)                             | 590      | 590      | 590           |
| WIDTH (MM)                              | 390      | 390      | 390           |
| DEPTH (MM)                              | 350      | 350      | 350           |
| WEIGHT (KG)                             | 11       | 11       | 12            |
| POWER SUPPLY                            |          |          |               |
| 3-PHASE SUPPLY                          | 400 V 3N | 400 V 3N | 400 V 3N      |
| CONNECTION CABLE (N X MMP)              | 5 × 1,5  | 5 × 1,5  | 5 × 2,5       |
| FUSE (A)                                | 3 × 10   | 3 × 10   | 3 × 16/1 × 50 |
| 1-PHASE SUPPLY                          | 230 V 1N | 230 V 1N | 230 V 1N      |
| CONNECTION CABLE (N X MM <sup>2</sup> ) | 3 × 2,5  | 3×6      | 3 × 10        |
| FUSE (A)                                | 1 × 16   | 1 × 25   | 3 × 16/1 × 50 |

OF SAUNA

🛄 🏊 CE huum.eu

\* In case the 9 kw drop heeter is installed on combustible material, we recommend using an air deflector. The product is under the stones, avoiding the process of browning.

DELIVERY TIME / TERMS AND CONDITIONS (TO BE AGREED WHEN PLACING AN ORDER)

DROP 4.5 - ART. 4744103011049 DROP 6-ART. 4744103011063 DROP 9-ART. 4744103011094