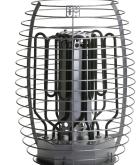

## Electric heater **HIVE**

**HIVE** electric sauna heater is an elegant solution for bigger saunas, for example, for spas and gyms.

This floor-mounted heater holds up to 270 kg of stones, which ensure a long-lasting hot steam even for larger groups, without compromising on design.

HIVE also comes in a slimmer Hive Mini which is suited to smaller sauna rooms.