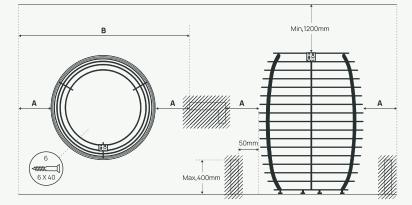

## **OPTIONS:**

- Air tunnel
- Safety railing
- Embedding flange
- Heating reflector

Ĥμ

23

| HEATER            | 12kW        | 15kW                   | 18kW                   |
|-------------------|-------------|------------------------|------------------------|
| Sauna room        | 12 - 25 m³  | 15 - 30 m <sup>3</sup> | 18 - 35 m <sup>3</sup> |
| Stone capacity    | 270 kg      | 270 kg                 | 270 kg                 |
| Weight            | 20 kg       | 20 kg                  | 22 kg                  |
| Height            | 750 mm      | 750 mm                 | 750 mm                 |
| Diameter          | 560 mm      | 560 mm                 | 560 mm                 |
| POWER             |             |                        |                        |
| Supply voltage    | 3/N ~ 400 V | 3/N ~ 400 V            | 3/N ~ 400 V            |
| Amperage          | 20 A        | 25 A                   | 32 A                   |
| SAFETY DISTANCE * |             |                        |                        |
| A                 | 120 mm      | 150 mm                 | 180 mm                 |
| B                 | 800 mm      | 860 mm                 | 920 mm                 |

\* In case the heater is installed near combustible material and necessary safety distance cannot be guaranteed, use a heat reflector to reduce the safety distance by half.

© ALL RIGHTS RESERVED - HUUM Sauna OÜ 2020