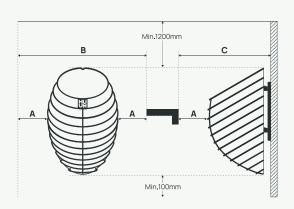

## **DROP** technical data

| HEATER             | 4.5kW                | 6kW                   | 9kW                   |
|--------------------|----------------------|-----------------------|-----------------------|
| Sauna room         | 3 - 7 m <sup>3</sup> | 5 - 10 m <sup>3</sup> | 8 - 15 m <sup>3</sup> |
| Stone capacity     | 55 kg                | 55 kg                 | 55 kg                 |
| Weight             | 11 kg                | 11 kg                 | 12 kg                 |
| Height             | 590 mm               | 590 mm                | 590 mm                |
| Width              | 390 mm               | 390 mm                | 390 mm                |
| Depth              | 335 mm               | 335 mm                | 335 mm                |
| POWER              |                      |                       |                       |
| Supply voltage     | 3/N ~ 400 V*         | 3/N ~ 400 V*          | 3/N ~ 400 V*          |
| Amperage           | 10 A                 | 10 A                  | 16 A                  |
| SAFETY DISTANCE ** |                      |                       |                       |
| A                  | 100 mm               | 120 mm                | 150 mm                |
| B                  | 590 mm               | 630 mm                | 690 mm                |
| C                  | 435 mm               | 455 mm                | 485 mm                |

\*In the case of a 230 1N connection, an analogous connection is made to the 3-phase. The heating circuits must be connected before the circuit breaker.

 $^{\star\star}$  In case the heater is installed near combustible material and necessary safety distance cannot be guaranteed, use a heat reflector to reduce the safety distance by half.