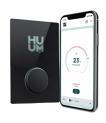

## Electric heater **DROP**

**DROP** heater is inspired by the purest elements in nature - a water drop. Its round design softens and livens up the angular interior of a classic sauna, giving it a touch of elegance.

But DROP isn't only about the looks. This compact wall - mounted heater can actually fit up to 55 kg of stones, exceeding most wood - burning stoves and guaranteeing long - lasting steam.